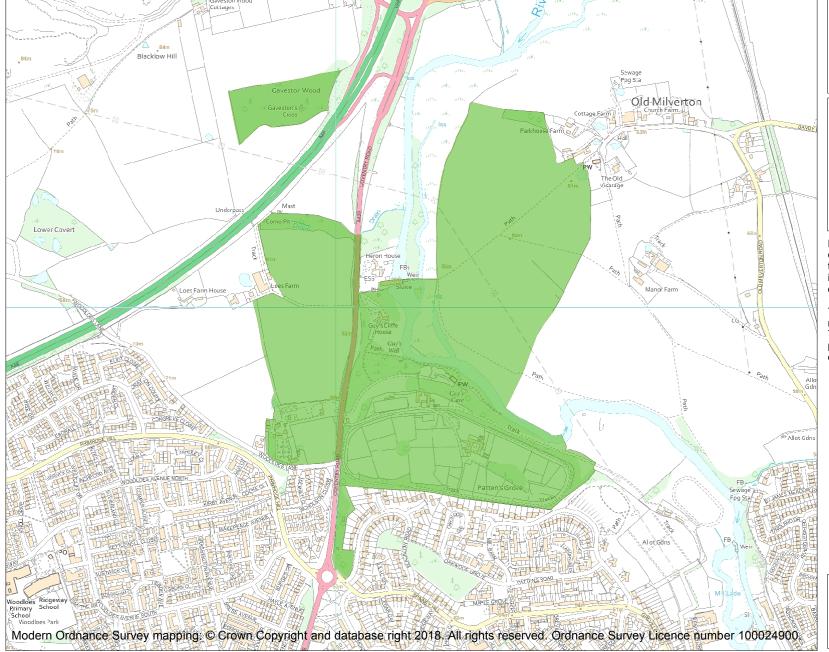

This is an A4 sized map and should be printed full size at A4 with no page scaling set.

Name: GUY'S CLIFFE

Heritage Category:

Park and Garden

1001602

List Entry No :

Grade:

County: Warwickshire

District: Warwick

Parish: Warwick, Old Milverton, Leek

Wootton and Guy's Cliffe

Each official record of a registered garden or other land contains a map. The map here has been translated from the official map and that process may have introduced inaccuracies. Copies of maps that form part of the official record can be obtained from Historic England.

This map was delivered electronically and when printed may not be to scale and may be subject to distortions. The map and grid references are for identification purposes only and must be read in conjunction with other information in the record.

**List Entry NGR**: SP 29233 66796

**Map Scale:** 1:10000

Print Date: 28 April 2024

HistoricEngland.org.uk